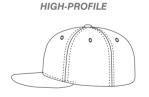

### 2.CHOOSE CROWN SHAPE

LOW-PROFILE

STRUCTURED

**MID-PROFILE** 

SOFT STRUCTURED

UNSTRUCTURED