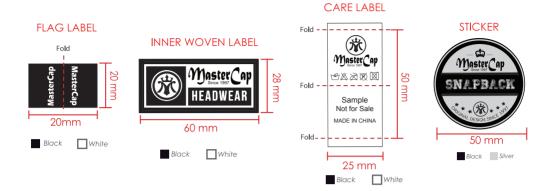

WEATBAND**



Elastic Sweatband



2 Stitching Sweatband



4 Stitching Sweatband



4 Stitching Sweatband with Seamtape

### 7. CHOOSE YOUR FABRIC



**COTTON TWILL** 



**CANVAS** 



MESH



**ACRYLIC** 



**POLYESTER** 



MICRO FIBRE

### 8. APPLY YOUR COLOR



PANTONE C



PANTONE U



**PANTONE TPX** 

- **A** Front Panel
- **B** Side Panel
- © Back Panel
- (b) Upper Visor
- **102** Under Visor
- **E** Eyelets
- **(F)** Button
- **©** Buckram
- (H) Seamtape
- ① Sweatband
- Back Closure





### 9. SELECT YOUR OWN LOGO



Woven Label Patch



Rubber Badge





Woven Label



Flat Embroidery



3D Embroidery



Applique Embroidery



PU Embossed



PU Badge



Foam Printing



**Puff Plastisol Printing** 



Reflect Printing



Plastisol Printing

### 10. DESIGN YOUR PRIVATE LABEL



### 11. SELECT YOUR SIZE

| CAP SIZE | INCHES | FITTED | СМ   |
|----------|--------|--------|------|
| XXS      | 18 3/4 | 6      | 48   |
|          | 19 1/8 | 6 1/8  | 49   |
|          | 19 1/2 | 6 1/4  | 50   |
| XS       | 20 1/8 | 6 3/8  | 51.1 |
|          | 20 1/2 | 6 1/2  | 52   |
| S        | 20 7/8 | 6 5/8  | 53   |
|          | 21 1/4 | 6 3/4  | 53.9 |
|          | 21 5/8 | 6 7/8  | 54.9 |
| M        | 22     | 7      | 55.8 |
|          | 22 3/8 | 7 1/8  | 56.8 |
| L        | 22 3/4 | 7 1/4  | 57.7 |
|          | 23 1/8 | 7 3/8  | 58.7 |
|          | 23 1/2 | 7 1/2  | 59.6 |
| XL       | 23 7/8 | 7 5/8  | 60.6 |
|          | 24 1/4 | 7 3/4  | 61.5 |
| XXL      | 24 5/8 | 7 7/8  | 62.5 |
|          | 25     | 8      | 63.5 |
| XXXL     | 25 3/8 | 8 1/8  | 64.5 |
|          |