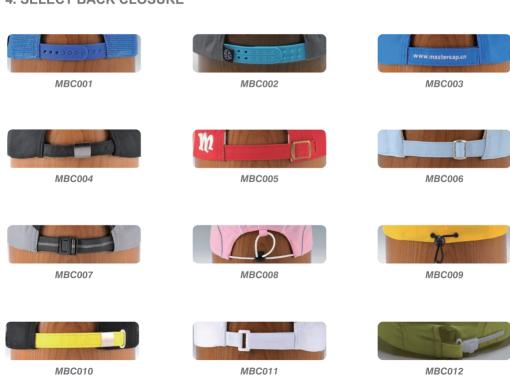

ize

### **File Format**

Vector-AI, EPS, PDF

## Sample Leadtime

2-3 weeks for embroidered/ printed designs

### **Graphic Approval Process**

1-3 days depending on the number of designs & creative direction supplied

### **Production Leadtime**

30-40 days to finish the goods after final sample approval.

### Sample Approval Process

Choose (A) a fabric sewout with graphics applied, or (B) a physical cap sample.

### 1. SELECT YOUR STYLE



SNAPBACK CAPS



FITTED CAPS



**CAMPER CAPS** 



CLASSIC CAPS



DAD HATS



TRUCKER CAPS



**SUN VISOR** 



**PERFORMANCE CAPS** 



**BUCKET HATS** 

### 2.CHOOSE CROWN SHAPE

LOW-PROFILE



STRUCTURED



**MID-PROFILE** 

SOFT STRUCTURED





UNSTRUCTURED





### 3. CHOOSE VISOR SHAPE

# CURVED FLAT SQUARE ROUND

### 4. SELECT BACK CLOSURE



### 5. DESIGN YOUR BRAND SEAM TAPES



Seamtape w/o logo



**Printed Seamtape** 

### **6. SELECT YOUR SWEATBAND**



Elastic Sweatband



2 Stitching Sweatband



4 Stitching Sweatband



4 Stitching Sweatband with Seamtape

### 7. CHOOSE YOUR FABRIC



**COTTON TWILL** 



**CANVAS** 



MESH



**ACRYLIC** 



**POLYESTER** 



MICRO FIBRE

### 8. APPLY YOUR COLOR



PANTONE C



PANTONE U



**PANTONE TPX** 

- **A** Front Panel
- **B** Side Panel
- © Back Panel
- (b) Upper Visor
- **102** Under Visor
- **E** Eyelets
- **(F)** Button
- **©** Buckram
- (H) Seamtape
- ① Sweatband
- Back Closure





### 9. SELECT YOUR OWN LOGO



Woven Label Patch



Rubber Badge





Woven Label



Flat Embroidery



3D Embroidery



Applique Embroidery



PU Embossed



PU Badge



Foam Printing