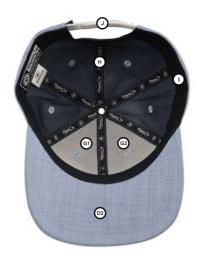

### 8. APPLY YOUR COLOR

PANTONE C

PANTONE U

**PANTONE TPX** 

- **A** Front Panel
- **B** Side Panel
- © Back Panel
- (b) Upper Visor
- **102** Under Visor
- **E** Eyelets
- **(F)** Button
- **©** Buckram
- (H) Seamtape
- ① Sweatband
- Back Closure