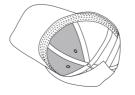

### 8. APPLY YOUR COLOR

PANTONE C

PANTONE U

**PANTONE TPX** 

- **A** Front Panel
- **B** Side Panel
- © Back Panel
- (b) Upper Visor
- **102** Under Visor
- **E** Eyelets
- **(F)** Button
- **©** Buckram
- (H) Seamtape
- ① Sweatband
- Back Closure