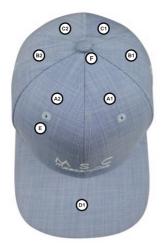

### 8. APPLY YOUR COLOR

PANTONE C

PANTONE U

**PANTONE TPX** 

- **A** Front Panel
- **B** Side Panel
- © Back Panel
- (b) Upper Visor
- **102** Under Visor
- **E** Eyelets
- **(F)** Button
- **©** Buckram
- (H) Seamtape
- ① Sweatband
- Back Closure